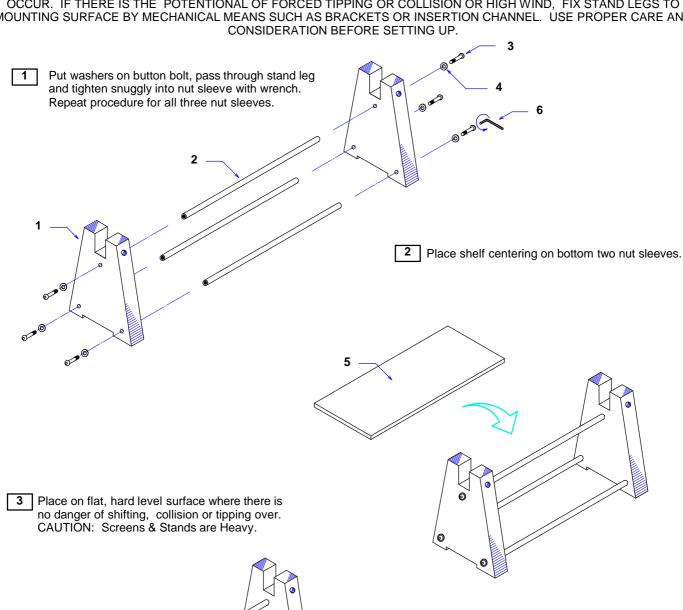

## ASSEMBLY INSTRUCTION

CAUTION: ONLY SET UP THE STAND LEGS ON FLAT, LEVEL, STABLE, HARD SURFACE MOUNT OR FLOOR. SCREENS & STANDS ARE HEAVY, DO NOT USE IN PLACES WHERE PHYSICAL COLLISION OR FORCIBLE TIPPING MAY OCCUR. IF THERE IS THE POTENTIONAL OF FORCED TIPPING OR COLLISION OR HIGH WIND, FIX STAND LEGS TO MOUNTING SURFACE BY MECHANICAL MEANS SUCH AS BRACKETS OR INSERTION CHANNEL. USE PROPER CARE AND CONSIDERATION REFORE SETTING UP