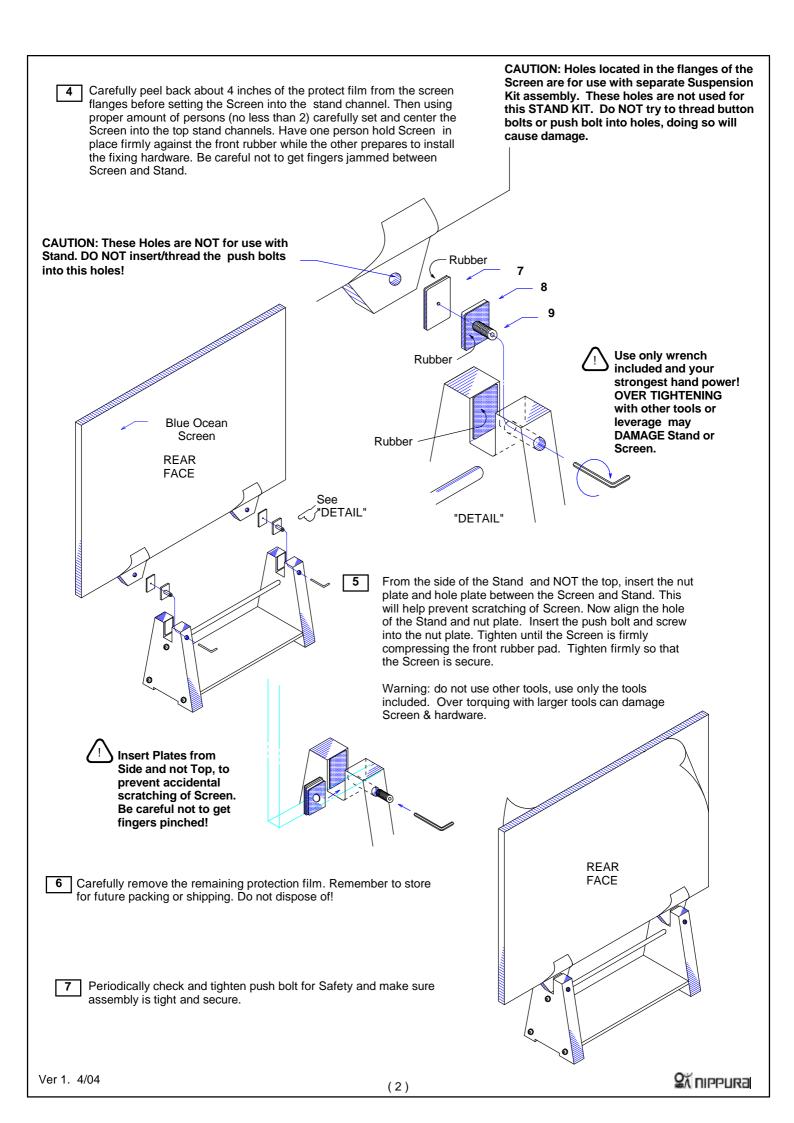

## ASSEMBLY INSTRUCTION

CAUTION: ONLY SET UP THE STAND LEGS ON FLAT, LEVEL, STABLE, HARD SURFACE MOUNT OR FLOOR. SCREENS & STANDS ARE HEAVY, DO NOT USE IN PLACES WHERE PHYSICAL COLLISION OR FORCIBLE TIPPING MAY OCCUR. IF THERE IS THE POTENTIONAL OF FORCED TIPPING OR COLLISION OR HIGH WIND, FIX STAND LEGS TO MOUNTING SURFACE BY MECHANICAL MEANS SUCH AS BRACKETS OR INSERTION CHANNEL. USE PROPER CARE AND CONSIDERATION REFORE SETTING UP